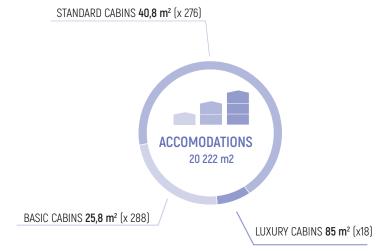

#### RESUSCITATION









### Dept. of Public Building Design BME Dept. of Construction Technology & Management

Dept. of History of Architecture & Monuments

BUDAPEST MONUMENTS

## INTERDISCIPLINARY PROJECT DESIGN SPRING 2019

Deveshree SAWANT, Dolapo MAJEKODUNMI, Eleni BOUGIOURI, Alice VERNEREY



















VIEW OF THE RESTAURANT







#### RESUSCITATION









BME Dept. of Public Building Design
Dept. of Construction Technology & Management
Dept. of History of Architecture & Monuments

BUDAPEST MONUMENTS

# INTERDISCIPLINARY PROJECT DESIGN SPRING 2019

Deveshree SAWANT, Dolapo MAJEKODUNMI, Eleni BOUGIOURI, Alice VERNEREY







SERVICES

EXTERIOR CIRCULATIONS 4472 m2