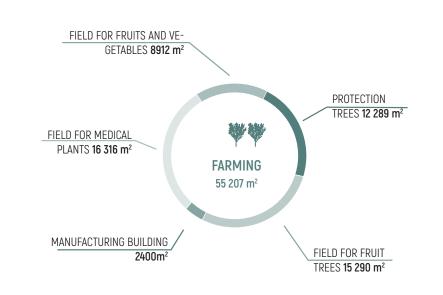

#### RESUSCITATION









### Dept. of Public Building Design BME Dept. of Construction Technology & Management

Dept. of History of Architecture & Monuments

BUDAPEST MONUMENTS

## INTERDISCIPLINARY PROJECT DESIGN SPRING 2019

Deveshree SAWANT, Dolapo MAJEKODUNMI, Eleni BOUGIOURI, Alice VERNEREY



















VIEW OF THE RESTAURANT







#### RESUSCITATION









BME Dept. of Public Building Design
Dept. of Construction Technology & Management
Dept. of History of Architecture & Monuments

BUDAPEST MONUMENTS

# INTERDISCIPLINARY PROJECT DESIGN SPRING 2019

Deveshree SAWANT, Dolapo MAJEKODUNMI, Eleni BOUGIOURI, Alice VERNEREY







SERVICES

EXTERIOR CIRCULATIONS 4472 m2