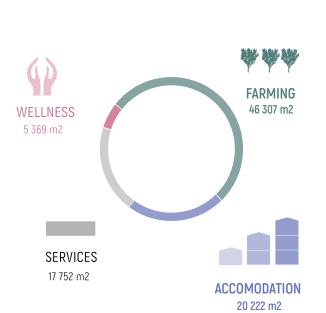

#### RESUSCITATION









### Dept. of Public Building Design BME Dept. of Construction Technology & Management

Dept. of History of Architecture & Monuments

BUDAPEST MONUMENTS

## INTERDISCIPLINARY PROJECT DESIGN SPRING 2019

Deveshree SAWANT, Dolapo MAJEKODUNMI, Eleni BOUGIOURI, Alice VERNEREY



















VIEW OF THE RESTAURANT







#### RESUSCITATION









BME Dept. of Public Building Design
Dept. of Construction Technology & Management
Dept. of History of Architecture & Monuments

BUDAPEST MONUMENTS

# INTERDISCIPLINARY PROJECT DESIGN SPRING 2019

Deveshree SAWANT, Dolapo MAJEKODUNMI, Eleni BOUGIOURI, Alice VERNEREY







SERVICES

EXTERIOR CIRCULATIONS 4472 m2