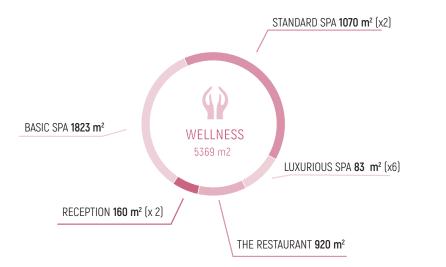

#### RESUSCITATION









### Dept. of Public Building Design BME Dept. of Construction Technology & Management

Dept. of History of Architecture & Monuments

BUDAPEST MONUMENTS

## INTERDISCIPLINARY PROJECT DESIGN SPRING 2019

Deveshree SAWANT, Dolapo MAJEKODUNMI, Eleni BOUGIOURI, Alice VERNEREY



















VIEW OF THE RESTAURANT







#### RESUSCITATION









BME Dept. of Public Building Design
Dept. of Construction Technology & Management
Dept. of History of Architecture & Monuments

BUDAPEST MONUMENTS

# INTERDISCIPLINARY PROJECT DESIGN SPRING 2019

Deveshree SAWANT, Dolapo MAJEKODUNMI, Eleni BOUGIOURI, Alice VERNEREY







SERVICES

EXTERIOR CIRCULATIONS 4472 m2