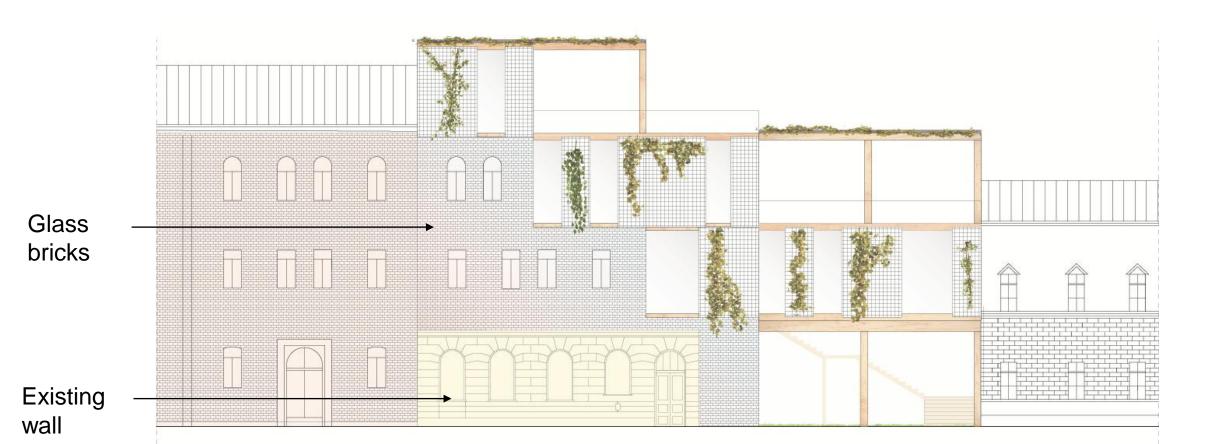

# **URBAN SITUATION**

#### What are the issues in the district?

- Vacancy (empty plot, shops)
- Poverty of the residents (unemployment)
- Appearance (building in decay)
- Troubled streets (drugs and homeless)











### THE LOCATION

#### Why here?

- A huge empty plot
- The existing basketball court
- The proximity with the school





Existing basketball court

## THE MAIN IDEA



# **SOLVING DISTRICT'S PROBLEMS**

- Creating jobs
- Educating people
- Creating friendly public space



## **FLEXIBILITY**

Modular structure

Ability to introduce various functions

# PROGRAM AND FUNCTIONS

Make a multifunctional buildings to best answer to the district problems



### **FLOORPLANS**





GROUND FLOOR

1ST FLOOR



### **FLOORPLANS**





2ND FLOOR 3RD FLOOR

#### THE STREET FACADE





# FACADE AND SURROUNDING

A double façade to integrate the surroundings and take care about the temperature





# FACADE AND SURROUNDING



#### THE COURTYARD FACADE

#### Floor of balcony



# FACADE AND SURROUNDING

#### THE COURTYARD FACADE





# **CONSTRUCTION DETAILS**

#### The Vierendeel fixing





#### **TRANSPARENCY**





Linked by a glass elevator for a transparency of the uses

Visual and physical transparency

Physical links (stairs, view, odors)

# **TRANSPARENCY**