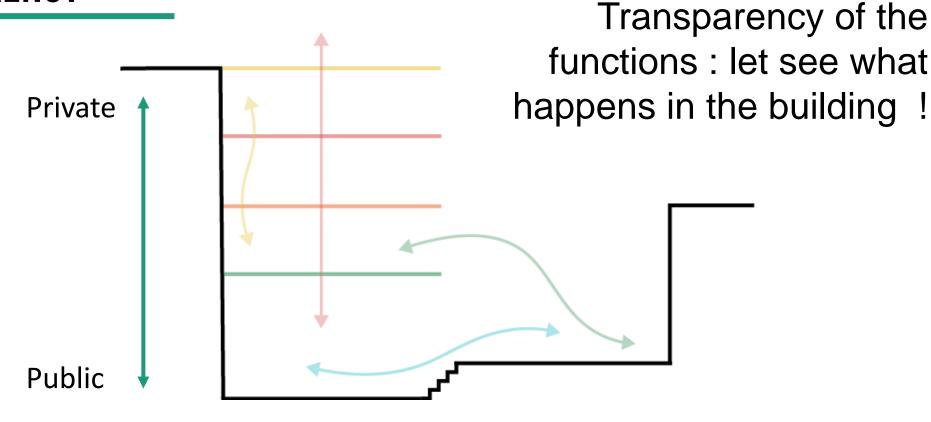

#### **TRANSPARENCY**

Linked by a glass elevator for a transparency of the uses

Visual and physical transparency

Physical links (stairs, view, odors)

# **TRANSPARENCY**