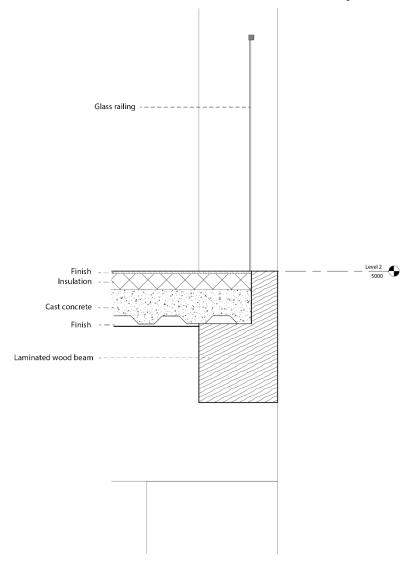

ugs and homeless)











### THE LOCATION

#### Why here?

- A huge empty plot
- The existing basketball court
- The proximity with the school





Existing basketball court

## THE MAIN IDEA



# **SOLVING DISTRICT'S PROBLEMS**

- Creating jobs
- Educating people
- Creating friendly public space



## **FLEXIBILITY**

Modular structure

Ability to introduce various functions

# PROGRAM AND FUNCTIONS

Make a multifunctional buildings to best answer to the district problems



### **FLOORPLANS**





GROUND FLOOR

1ST FLOOR



### **FLOORPLANS**





2ND FLOOR 3RD FLOOR

#### THE STREET FACADE





# FACADE AND SURROUNDING

A double façade to integrate the surroundings and take care about the temperature





# FACADE AND SURROUNDING



#### THE COURTYARD FACADE

#### Floor of balcony



# FACADE AND SURROUNDING

#### THE COURTYARD FACADE





# **CONSTRUCTION DETAILS**

#### The Vierendeel fixing





#### **TRANSPARENCY**





Linked by a glass elevator for a transparency of the uses

Visual and physical transparency

Physical links (stairs, view, odors)

# **TRANSPARENCY**