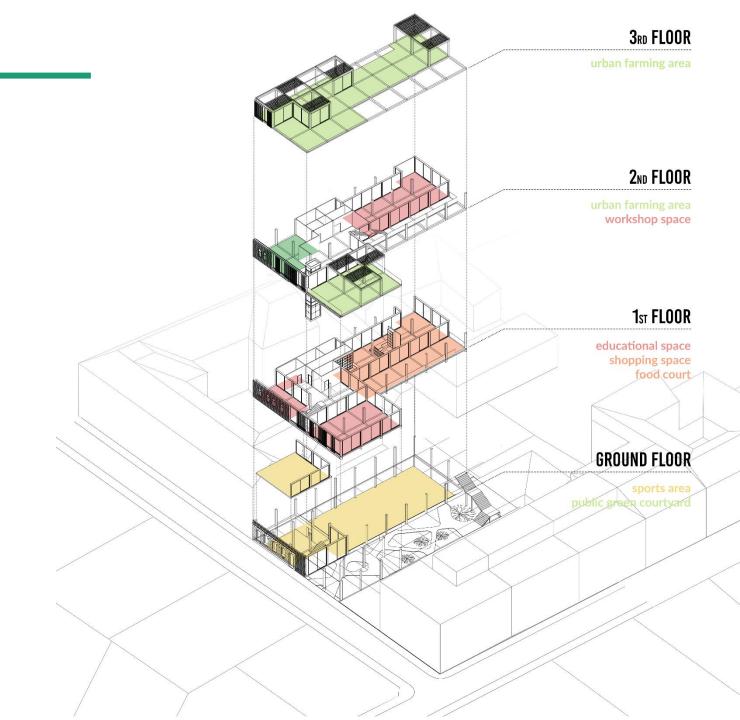

# PROGRAM AND FUNCTIONS

Make a multifunctional buildings to best answer to the district problems

### **FLOORPLANS**

GROUND FLOOR

1ST FLOOR

### **FLOORPLANS**

2ND FLOOR 3RD FLOOR