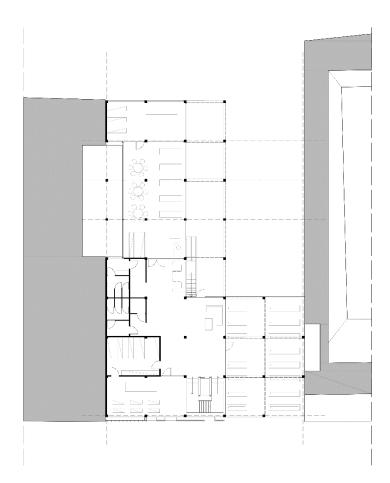

STECKA. Agata; EERDEN. Floor; GERODOLLE. Romane

### **URBAN SITUATION**

#### What are the issues in the district?

- Vacancy (empty plot, shops)
- Poverty of the residents (unemployment)
- Appearance (building in decay)
- Troubled streets (drugs and homeless)











### THE LOCATION

#### Why here?

- A huge empty plot
- The existing basketball court
- The proximity with the school





Existing basketball court

## THE MAIN IDEA



# **SOLVING DISTRICT'S PROBLEMS**

- Creating jobs
- Educating people
- Creating friendly public space



## **FLEXIBILITY**

Modular structure

Ability to introduce various functions

# PROGRAM AND FUNCTIONS

Make a multifunctional buildings to best answer to the district problems



### **FLOORPLANS**





GROUND FLOOR

1ST FLOOR



### **FLOORPLANS**





2ND FLOOR 3RD FLOOR

#### THE STREET FACADE





# FACADE AND SURROUNDING

A double façade to integrate the surroundings and take care about the temperature





# FACADE AND SURROUNDING



#### THE COURTYARD FACADE

#### Floor of balcony



# FACADE AND SURROUNDING

#### THE COURTYARD FACADE





# **CONSTRUCTION DETAILS**

#### The Vierendeel fixing





#### **TRANSPARENCY**





Linked by a glass elevator for a transparency of the uses

Visual and physical transparency

Physical links (stairs, view, odors)

# **TRANSPARENCY**