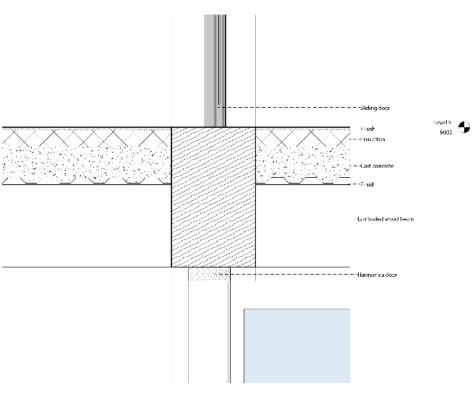

ere?

- A huge empty plot
- The existing basketball court
- The proximity with the school





Existing basketball court

## THE MAIN IDEA



# **SOLVING DISTRICT'S PROBLEMS**

- Creating jobs
- Educating people
- Creating friendly public space



## **FLEXIBILITY**

Modular structure

Ability to introduce various functions

# PROGRAM AND FUNCTIONS

Make a multifunctional buildings to best answer to the district problems



### **FLOORPLANS**





GROUND FLOOR

1ST FLOOR



### **FLOORPLANS**





2ND FLOOR 3RD FLOOR

#### THE STREET FACADE





# FACADE AND SURROUNDING

A double façade to integrate the surroundings and take care about the temperature





# FACADE AND SURROUNDING



#### THE COURTYARD FACADE

#### Floor of balcony



# FACADE AND SURROUNDING

#### THE COURTYARD FACADE





# **CONSTRUCTION DETAILS**

#### The Vierendeel fixing





#### **TRANSPARENCY**





Linked by a glass elevator for a transparency of the uses

Visual and physical transparency

Physical links (stairs, view, odors)

# **TRANSPARENCY**