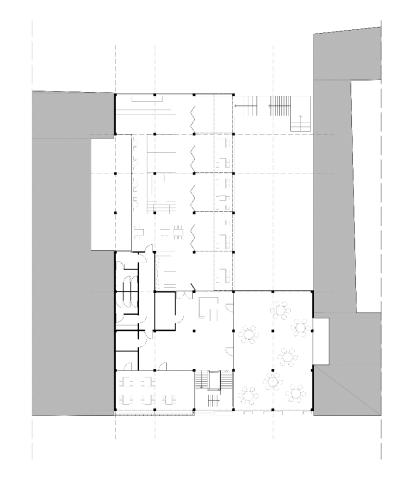

/sup> DISTRICT OF BUDAPEST

DOMZOL. Radoslaw; GARSTECKA. Agata; EERDEN. Floor; GERODOLLE. Romane

### **URBAN SITUATION**

#### What are the issues in the district?

- Vacancy (empty plot, shops)
- Poverty of the residents (unemployment)
- Appearance (building in decay)
- Troubled streets (drugs and homeless)











### THE LOCATION

#### Why here?

- A huge empty plot
- The existing basketball court
- The proximity with the school





Existing basketball court

## THE MAIN IDEA



# **SOLVING DISTRICT'S PROBLEMS**

- Creating jobs
- Educating people
- Creating friendly public space



## **FLEXIBILITY**

Modular structure

Ability to introduce various functions

# PROGRAM AND FUNCTIONS

Make a multifunctional buildings to best answer to the district problems



### **FLOORPLANS**





GROUND FLOOR

1ST FLOOR



### **FLOORPLANS**





2ND FLOOR 3RD FLOOR

#### THE STREET FACADE





# FACADE AND SURROUNDING

A double façade to integrate the surroundings and take care about the temperature





# FACADE AND SURROUNDING



#### THE COURTYARD FACADE

#### Floor of balcony



# FACADE AND SURROUNDING

#### THE COURTYARD FACADE





# **CONSTRUCTION DETAILS**

#### The Vierendeel fixing





#### **TRANSPARENCY**





Linked by a glass elevator for a transparency of the uses

Visual and physical transparency

Physical links (stairs, view, odors)

# **TRANSPARENCY**