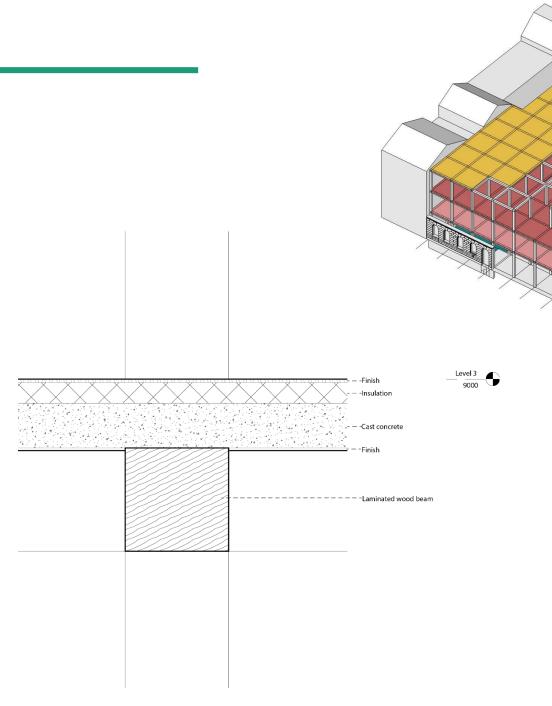

The proximity with the school





Existing basketball court

## THE MAIN IDEA



# **SOLVING DISTRICT'S PROBLEMS**

- Creating jobs
- Educating people
- Creating friendly public space



## **FLEXIBILITY**

Modular structure

Ability to introduce various functions

# PROGRAM AND FUNCTIONS

Make a multifunctional buildings to best answer to the district problems



### **FLOORPLANS**





GROUND FLOOR

1ST FLOOR



### **FLOORPLANS**





2ND FLOOR 3RD FLOOR

#### THE STREET FACADE





# FACADE AND SURROUNDING

A double façade to integrate the surroundings and take care about the temperature





# FACADE AND SURROUNDING



#### THE COURTYARD FACADE

#### Floor of balcony



# FACADE AND SURROUNDING

#### THE COURTYARD FACADE





# **CONSTRUCTION DETAILS**

#### The Vierendeel fixing





#### **TRANSPARENCY**





Linked by a glass elevator for a transparency of the uses

Visual and physical transparency

Physical links (stairs, view, odors)

# **TRANSPARENCY**