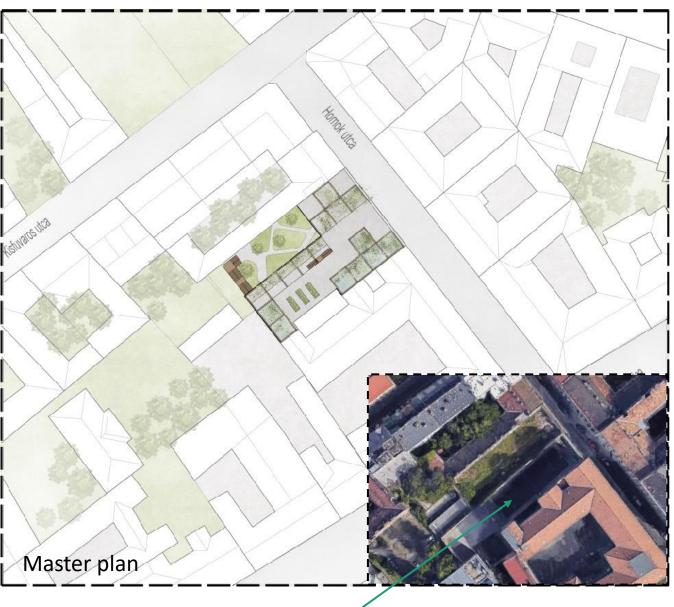

### THE LOCATION

#### Why here?

- A huge empty plot
- The existing basketball court
- The proximity with the school

Existing basketball court