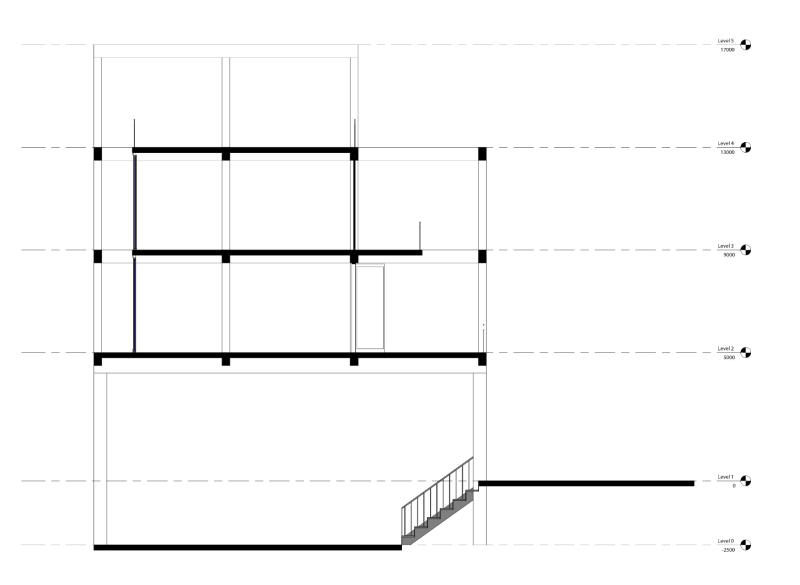

ppearance (building in decay)
- Troubled streets (drugs and homeless)











### THE LOCATION

#### Why here?

- A huge empty plot
- The existing basketball court
- The proximity with the school





Existing basketball court

## THE MAIN IDEA



# **SOLVING DISTRICT'S PROBLEMS**

- Creating jobs
- Educating people
- Creating friendly public space



## **FLEXIBILITY**

Modular structure

Ability to introduce various functions

# PROGRAM AND FUNCTIONS

Make a multifunctional buildings to best answer to the district problems



### **FLOORPLANS**





GROUND FLOOR

1ST FLOOR



### **FLOORPLANS**





2ND FLOOR 3RD FLOOR

#### THE STREET FACADE





# FACADE AND SURROUNDING

A double façade to integrate the surroundings and take care about the temperature





# FACADE AND SURROUNDING



#### THE COURTYARD FACADE

#### Floor of balcony



# FACADE AND SURROUNDING

#### THE COURTYARD FACADE





# **CONSTRUCTION DETAILS**

#### The Vierendeel fixing





#### **TRANSPARENCY**





Linked by a glass elevator for a transparency of the uses

Visual and physical transparency

Physical links (stairs, view, odors)

# **TRANSPARENCY**