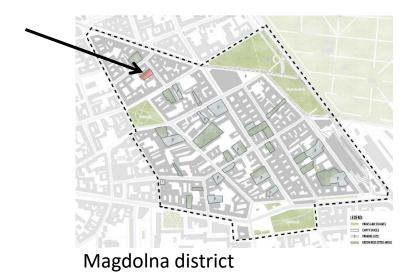

### THE LOCATION

#### Why here?

- A huge empty plot
- The existing basketball court
- The proximity with the school

Existing basketball court