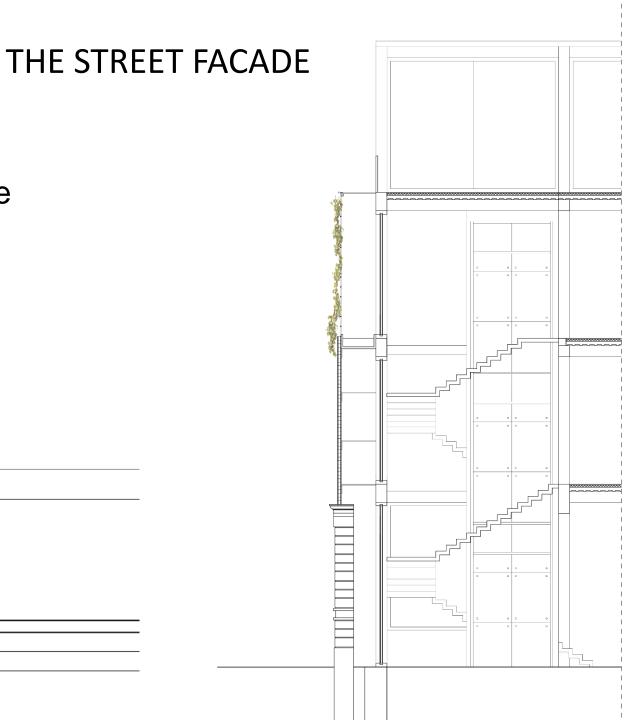

#### THE STREET FACADE

# FACADE AND SURROUNDING

A double façade to integrate the surroundings and take care about the temperature