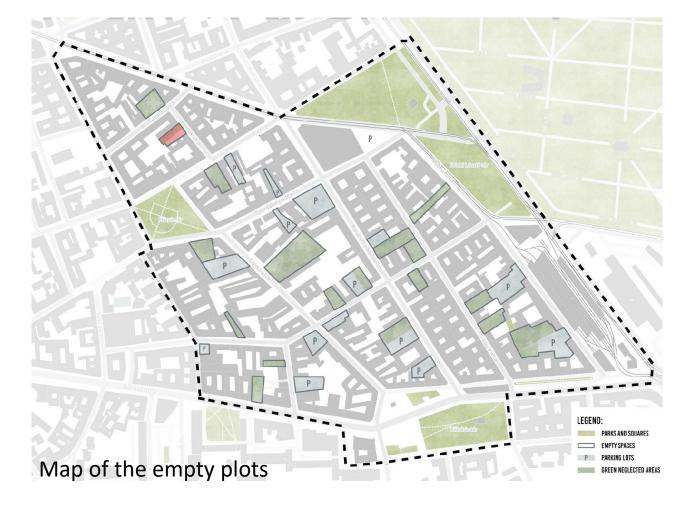

#### What are the issues in the district?

- Vacancy (empty plot, shops)
- Poverty of the residents (unemployment)
- Appearance (building in decay)
- Troubled streets (drugs and homeless)

#### Why here?

- A huge empty plot
- The existing basketball court
- The proximity with the school

Existing basketball court