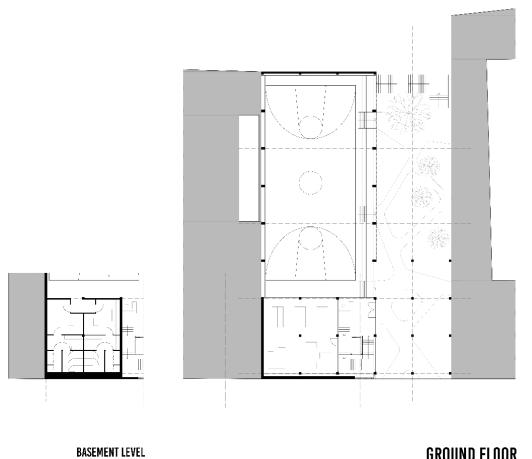

H</sup> DISTRICT OF BUDAPEST

DOMZOL. Radoslaw; GARSTECKA. Agata; EERDEN. Floor; GERODOLLE. Romane

### **URBAN SITUATION**

#### What are the issues in the district?

- Vacancy (empty plot, shops)
- Poverty of the residents (unemployment)
- Appearance (building in decay)
- Troubled streets (drugs and homeless)











### THE LOCATION

#### Why here?

- A huge empty plot
- The existing basketball court
- The proximity with the school





Existing basketball court

## THE MAIN IDEA



# **SOLVING DISTRICT'S PROBLEMS**

- Creating jobs
- Educating people
- Creating friendly public space



## **FLEXIBILITY**

Modular structure

Ability to introduce various functions

# PROGRAM AND FUNCTIONS

Make a multifunctional buildings to best answer to the district problems



### **FLOORPLANS**





GROUND FLOOR

1ST FLOOR



### **FLOORPLANS**





2ND FLOOR 3RD FLOOR

#### THE STREET FACADE





# FACADE AND SURROUNDING

A double façade to integrate the surroundings and take care about the temperature





# FACADE AND SURROUNDING



#### THE COURTYARD FACADE

#### Floor of balcony



# FACADE AND SURROUNDING

#### THE COURTYARD FACADE





# **CONSTRUCTION DETAILS**

#### The Vierendeel fixing





#### **TRANSPARENCY**





Linked by a glass elevator for a transparency of the uses

Visual and physical transparency

Physical links (stairs, view, odors)

# **TRANSPARENCY**