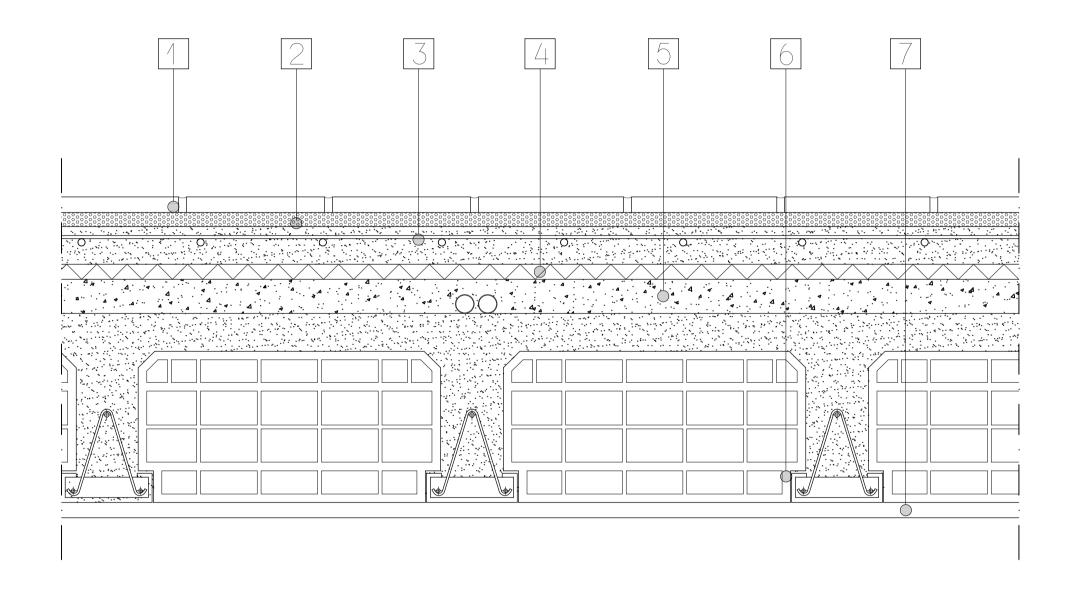

- 1 Floor
- 2 Cement lime
- 3 Reinforced concrete layer
- 4 Elastic layer
- 5 Lightweight concrete installation layer
- 6 Steel-brick load bearing layer
- 7 Plaster