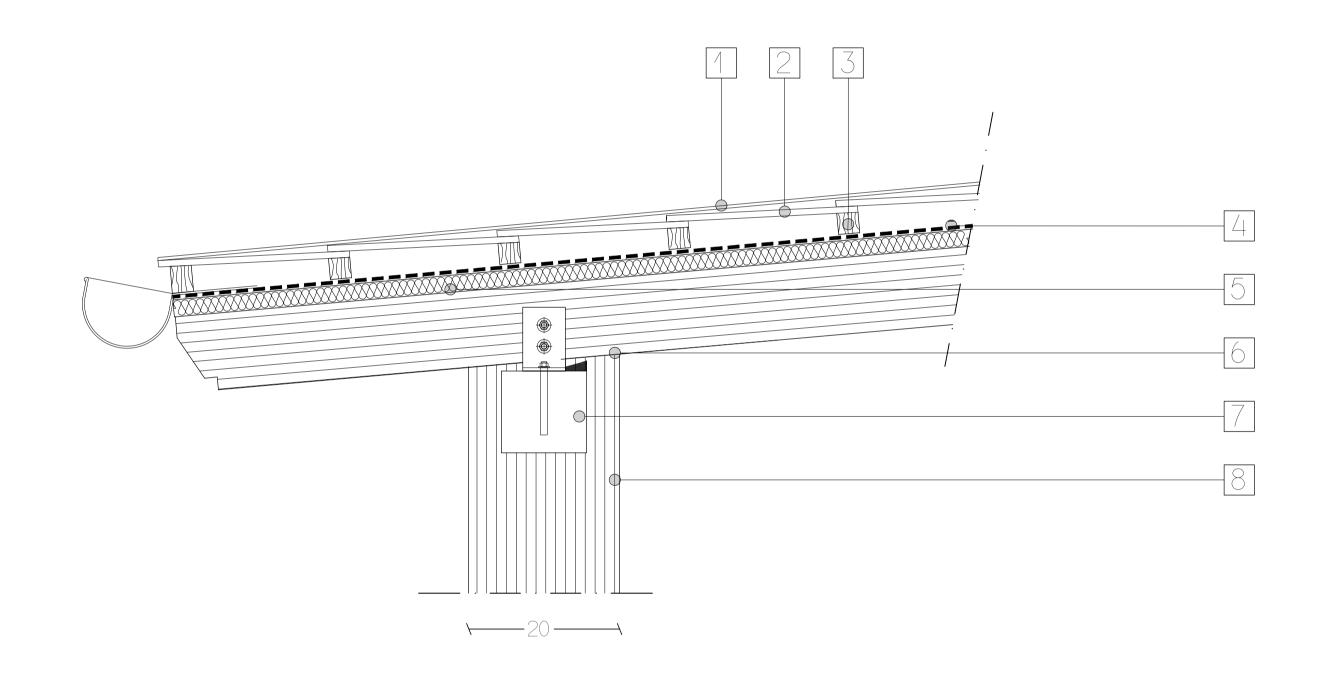

## GLUED LAMINATED TIMBER ARCADE | 1/5

- 1 PVC sheed
- 2 Timber planking
- 3 Joists
- 4 Vapor barrier
- 5 Polystyrene insulation panel 2,5 cm
- 6 Glued laminated timber beam 10 cm
- 7 Metal connection
- 8 Glued laminated timber pillar