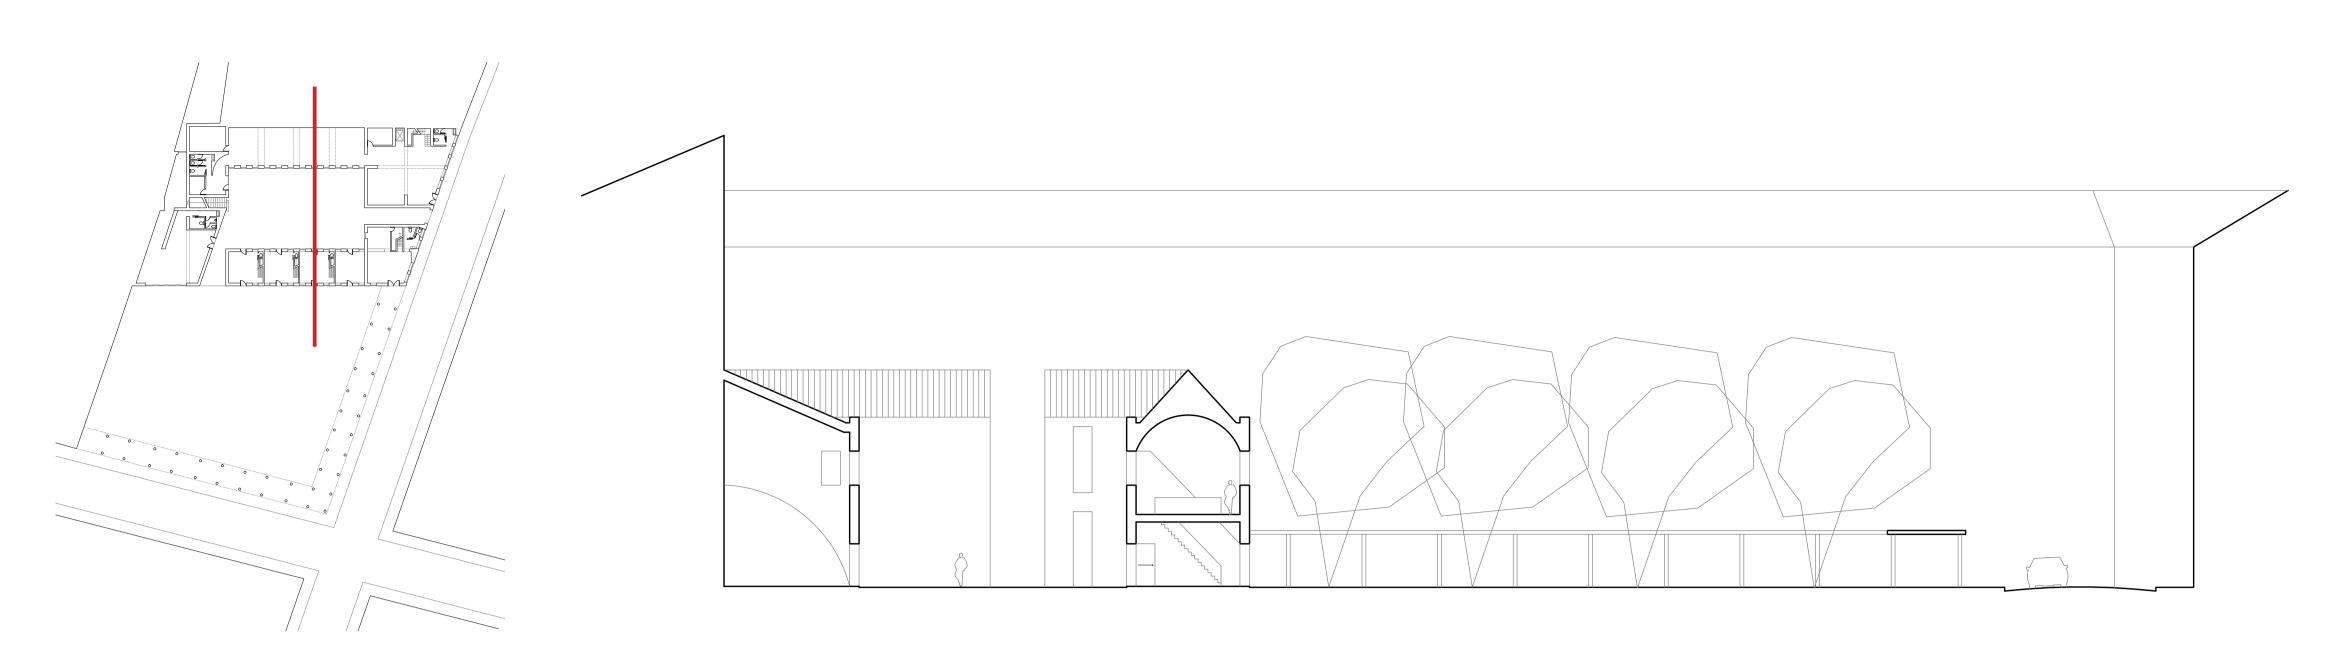

## GLUED LAMINATED TIMBER ARCADE | 1/5

- 1 PVC sheed
- 2 Timber planking
- 3 Joists
- 4 Vapor barrier
- 5 Polystyrene insulation panel 2,5 cm
- 6 Glued laminated timber beam 10 cm
- 7 Metal connection
- 8 Glued laminated timber pillar