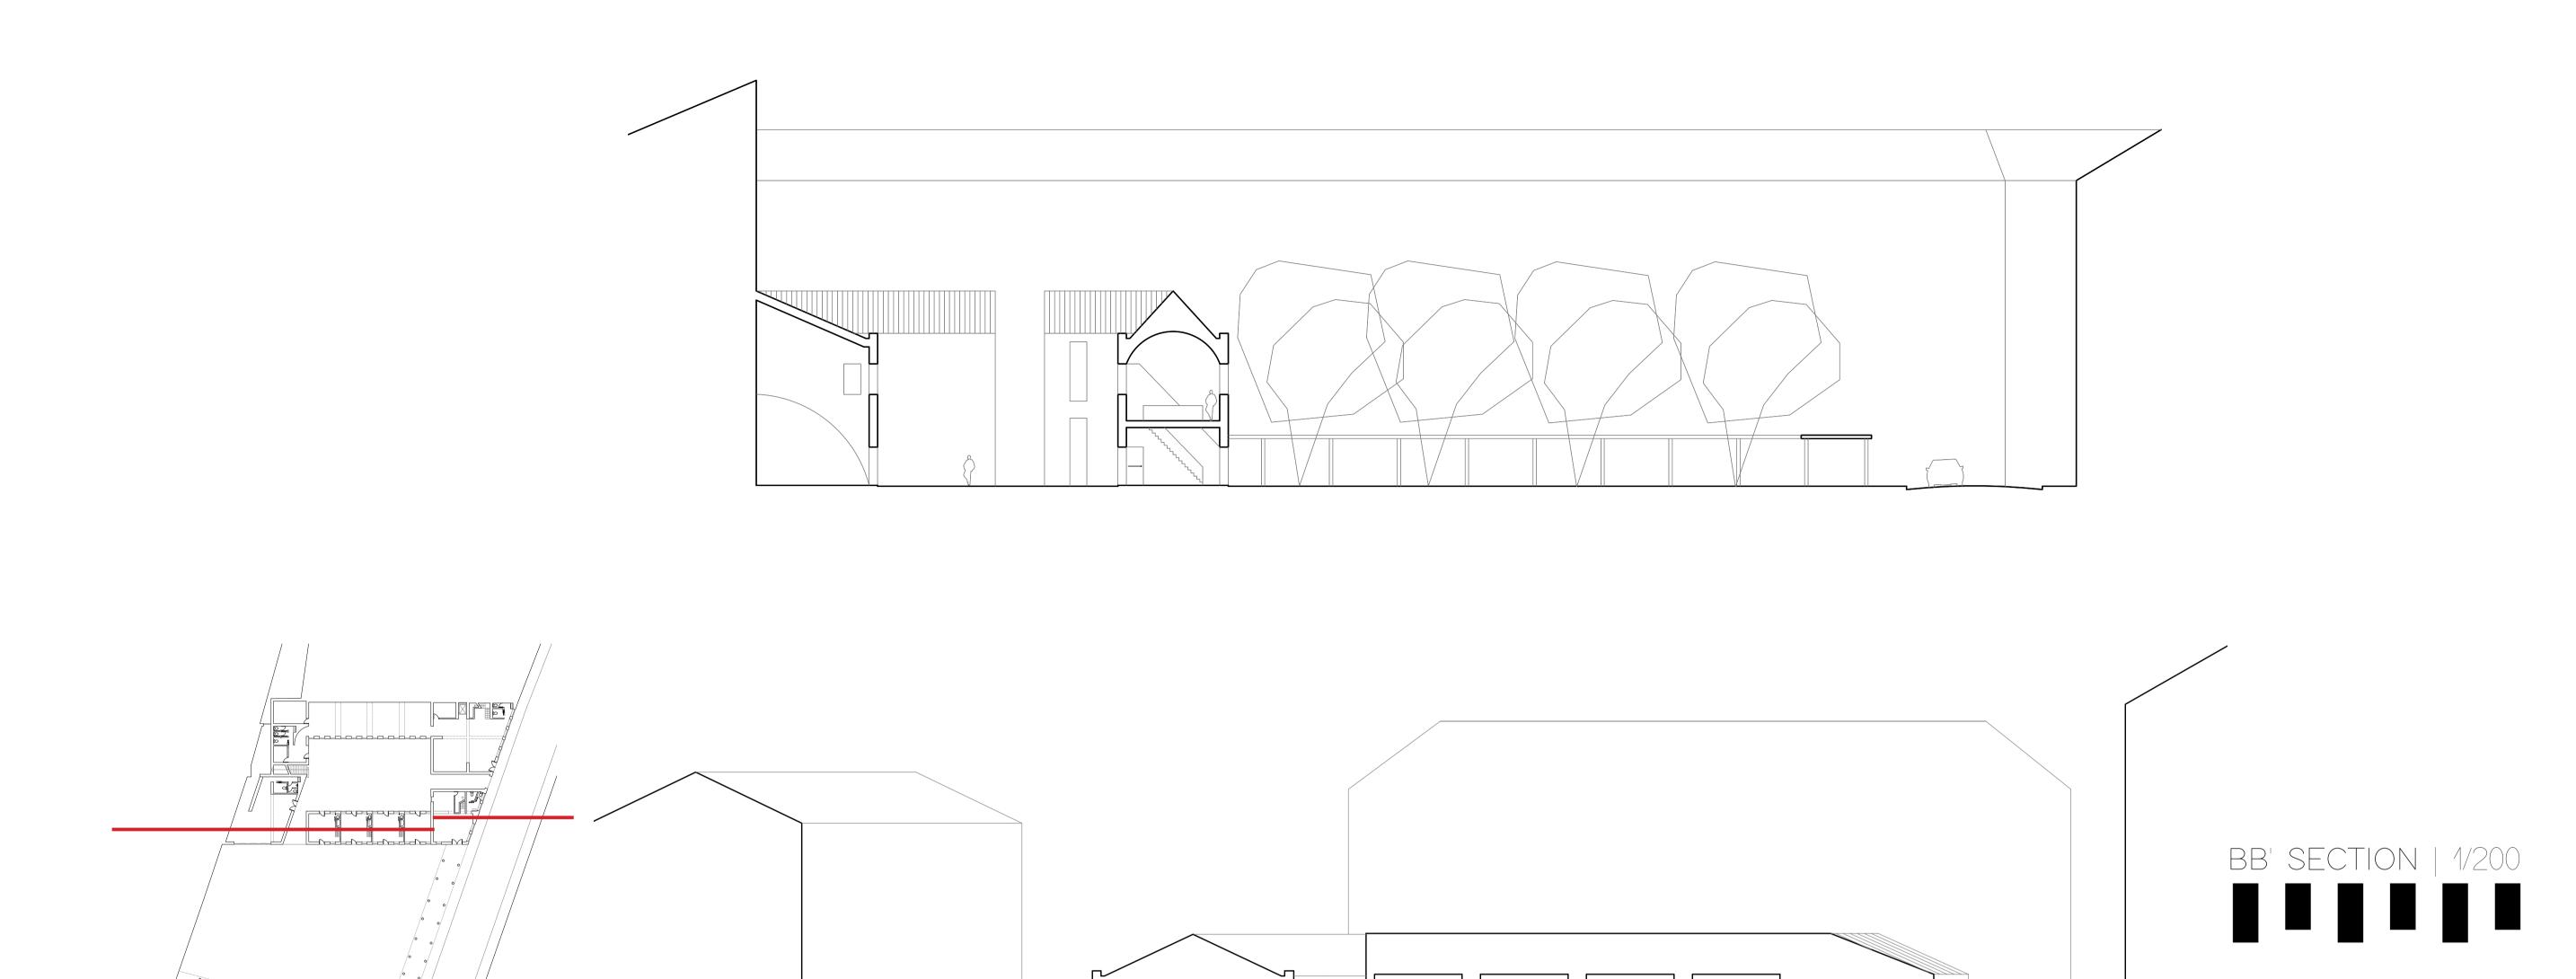

## TRANSPARENCY

Martina Checconi | Sanya Inthavong | Tiago Santos

2018

Project Based Design F | BME

SZERDAHELYI UTCA FACADE | 1/200

- 1 Interspace
- 2 Cement lime
- 3 Metal brackets
- 4 Thermal insulation panel
- 5 Brick blocks
- 6 Bricks