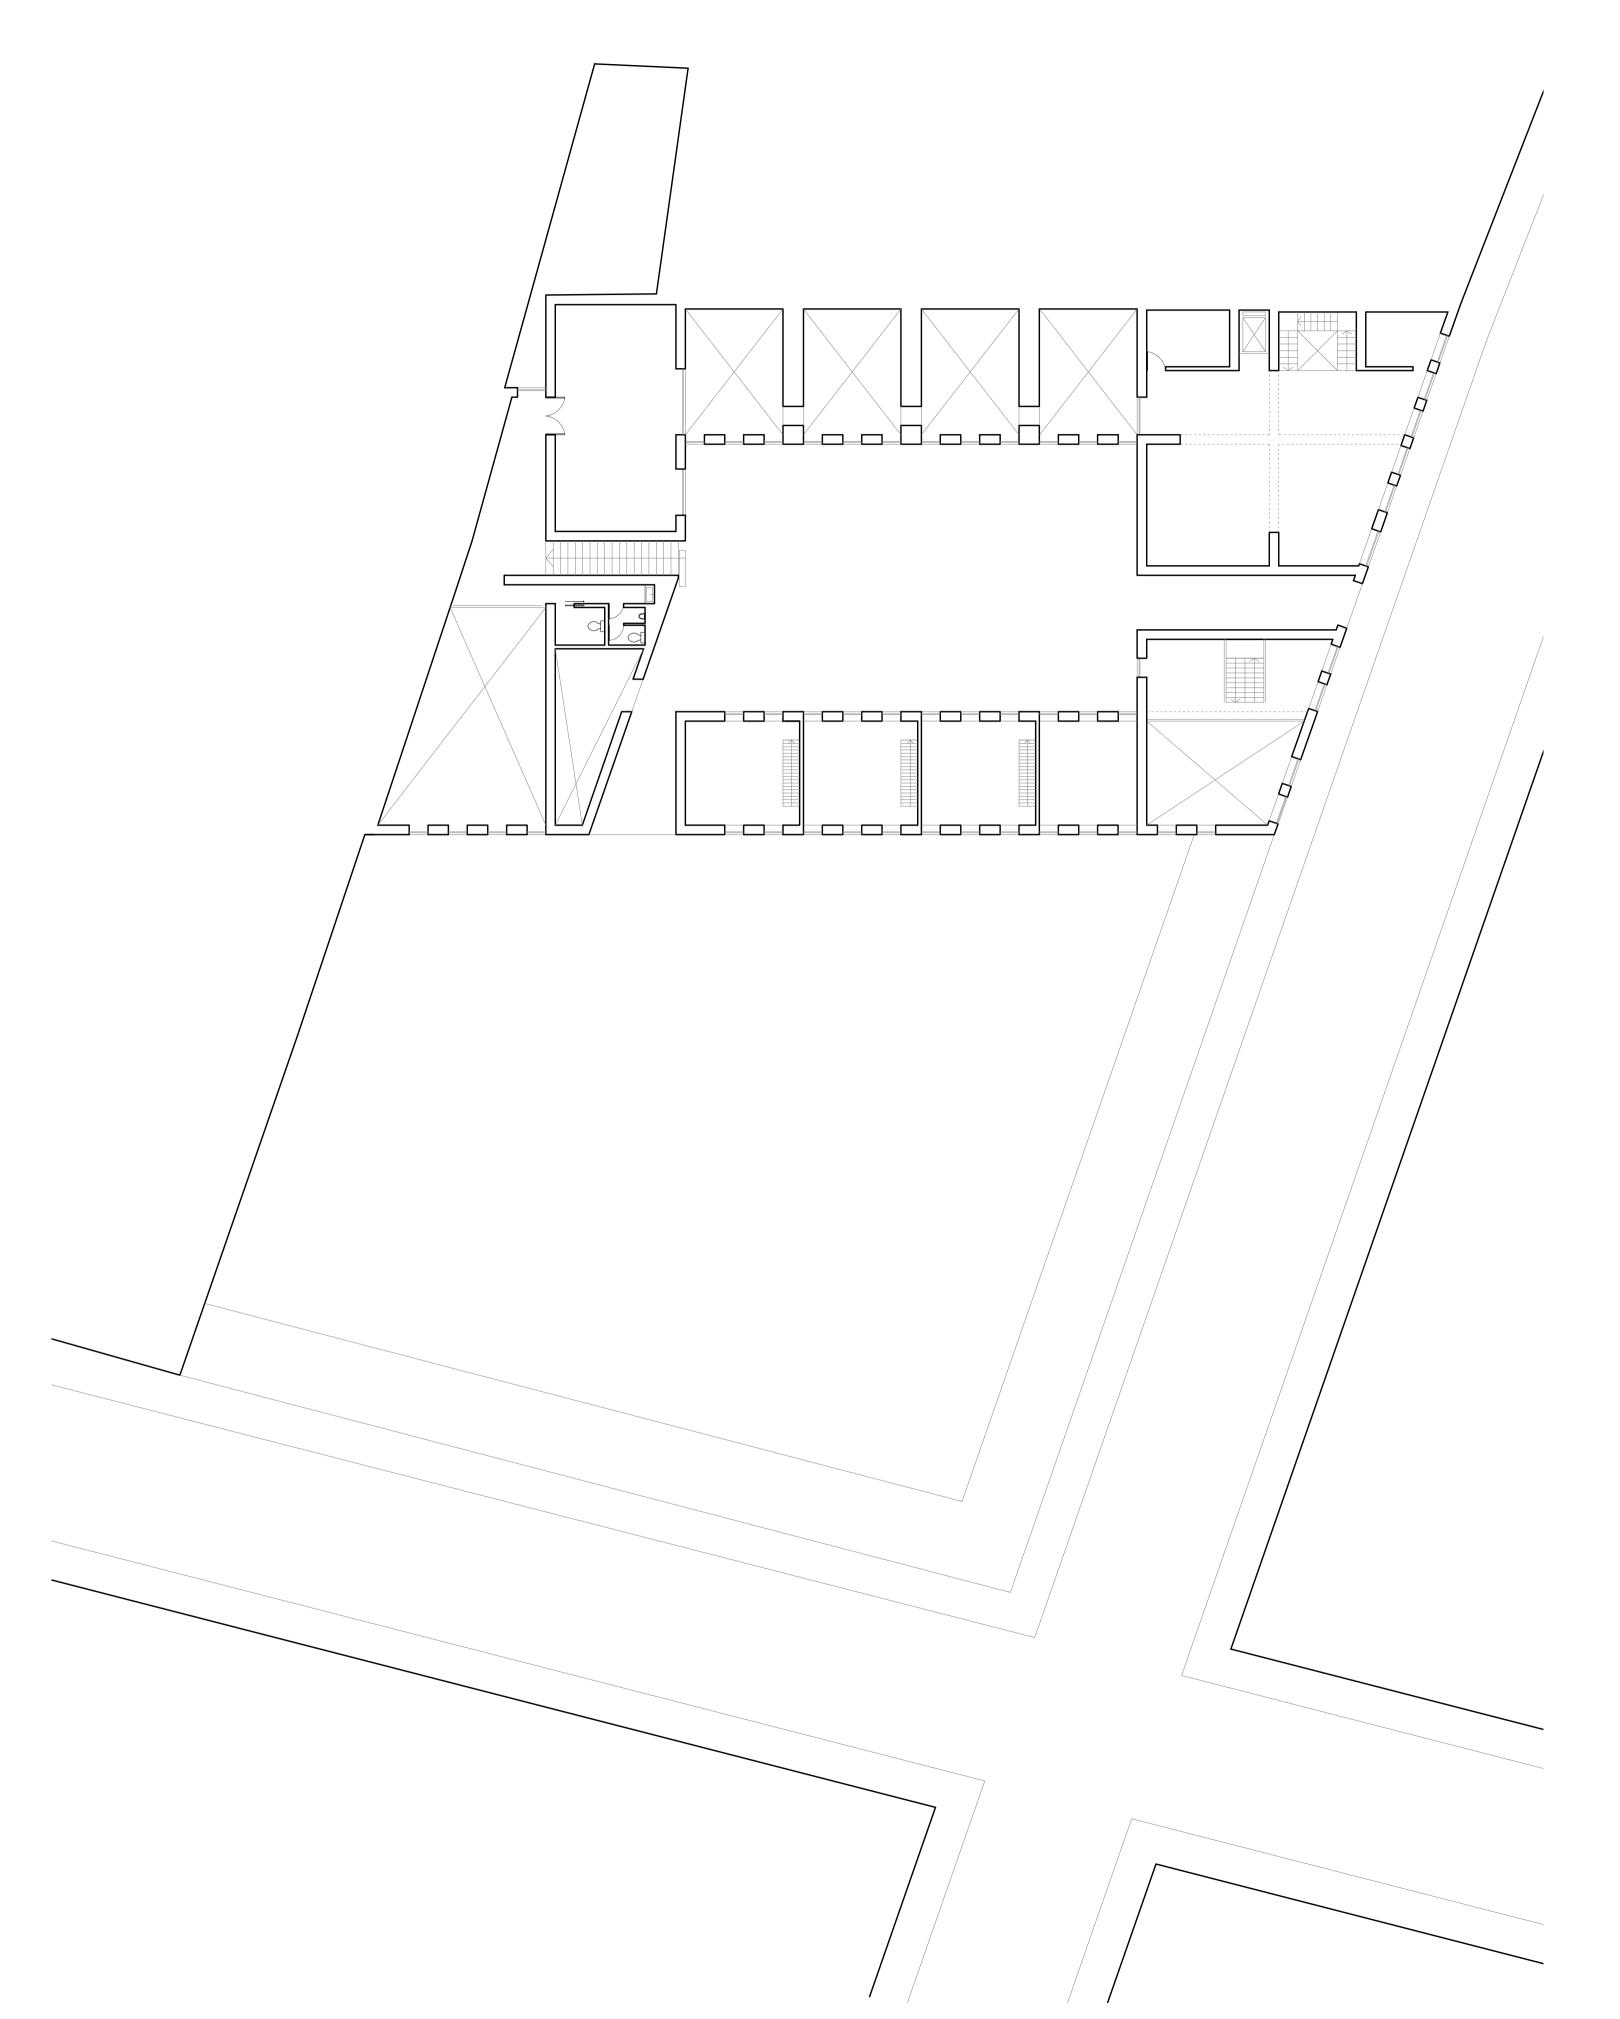

## TRANSPARENCY

Martina Checconi | Sanya Inthavong | Tiago Santos

2018



Project Based Design F | BME























SZERDAHELYI UTCA FACADE | 1/200







- 1 Interspace
- 2 Cement lime
- 3 Metal brackets
- 4 Thermal insulation panel
- 5 Brick blocks
- 6 Bricks





- 1 Floor
- 2 Cement lime
- 3 Reinforced concrete layer
- 4 Elastic layer
- 5 Lightweight concrete installation layer
- 6 Steel-brick load bearing layer
- 7 Plaster





## GLUED LAMINATED TIMBER ARCADE | 1/5



- 1 PVC sheed
- 2 Timber planking
- 3 Joists
- 4 Vapor barrier
- 5 Polystyrene insulation panel 2,5 cm
- 6 Glued laminated timber beam 10 cm
- 7 Metal connection
- 8 Glued laminated timber pillar

## TRANSPARENCY Martina Checconi | Sanya Inthavong | Tiago Santos 2978

Project Based Design F | BME