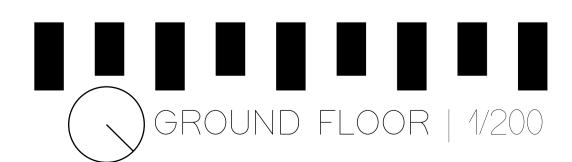

## TRANSPARENCY

Martina Checconi | Sanya Inthavong | Tiago Santos

2018

Project Based Design F | BME

SZERDAHELYI UTCA FACADE | 1/200

- 1 Interspace
- 2 Cement lime
- 3 Metal brackets
- 4 Thermal insulation panel
- 5 Brick blocks
- 6 Bricks