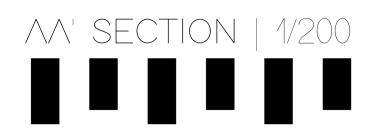

## TRANSPARENCY

Martina Checconi | Sanya Inthavong | Tiago Santos

2018

Project Based Design F | BME

SZERDAHELYI UTCA FACADE | 1/200

- 1 Interspace
- 2 Cement lime
- 3 Metal brackets
- 4 Thermal insulation panel
- 5 Brick blocks
- 6 Bricks