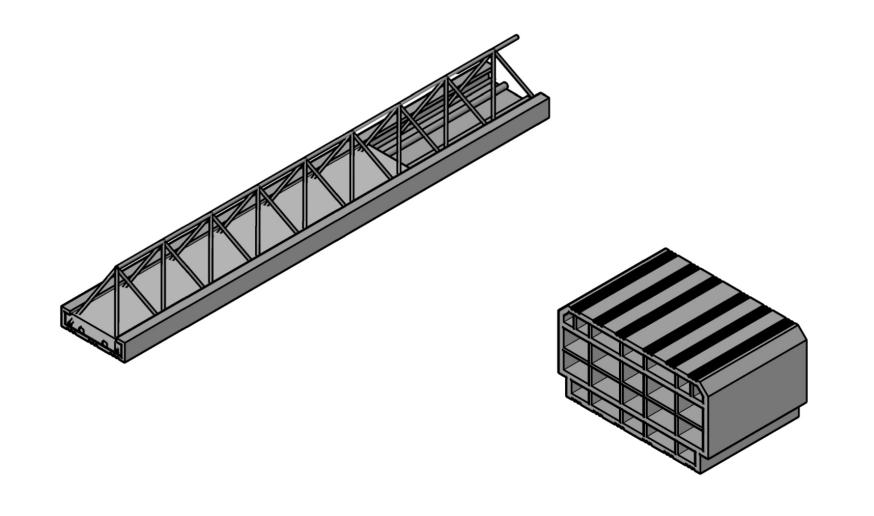

## GLUED LAMINATED TIMBER ARCADE | 1/5

- 1 PVC sheed
- 2 Timber planking
- 3 Joists
- 4 Vapor barrier
- 5 Polystyrene insulation panel 2,5 cm
- 6 Glued laminated timber beam 10 cm
- 7 Metal connection
- 8 Glued laminated timber pillar