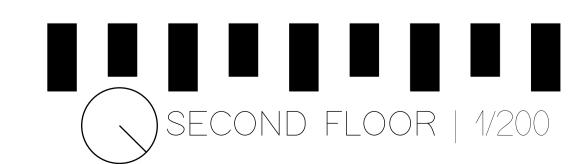

## TRANSPARENCY

Martina Checconi | Sanya Inthavong | Tiago Santos

2018



Project Based Design F | BME























SZERDAHELYI UTCA FACADE | 1/200







- 1 Interspace
- 2 Cement lime
- 3 Metal brackets
- 4 Thermal insulation panel
- 5 Brick blocks
- 6 Bricks





- 1 Floor
- 2 Cement lime
- 3 Reinforced concrete layer
- 4 Elastic layer
- 5 Lightweight concrete installation layer
- 6 Steel-brick load bearing layer
- 7 Plaster





## GLUED LAMINATED TIMBER ARCADE | 1/5



- 1 PVC sheed
- 2 Timber planking
- 3 Joists
- 4 Vapor barrier
- 5 Polystyrene insulation panel 2,5 cm
- 6 Glued laminated timber beam 10 cm
- 7 Metal connection
- 8 Glued laminated timber pillar

## TRANSPARENCY Martina Checconi | Sanya Inthavong | Tiago Santos 2978

Project Based Design F | BME