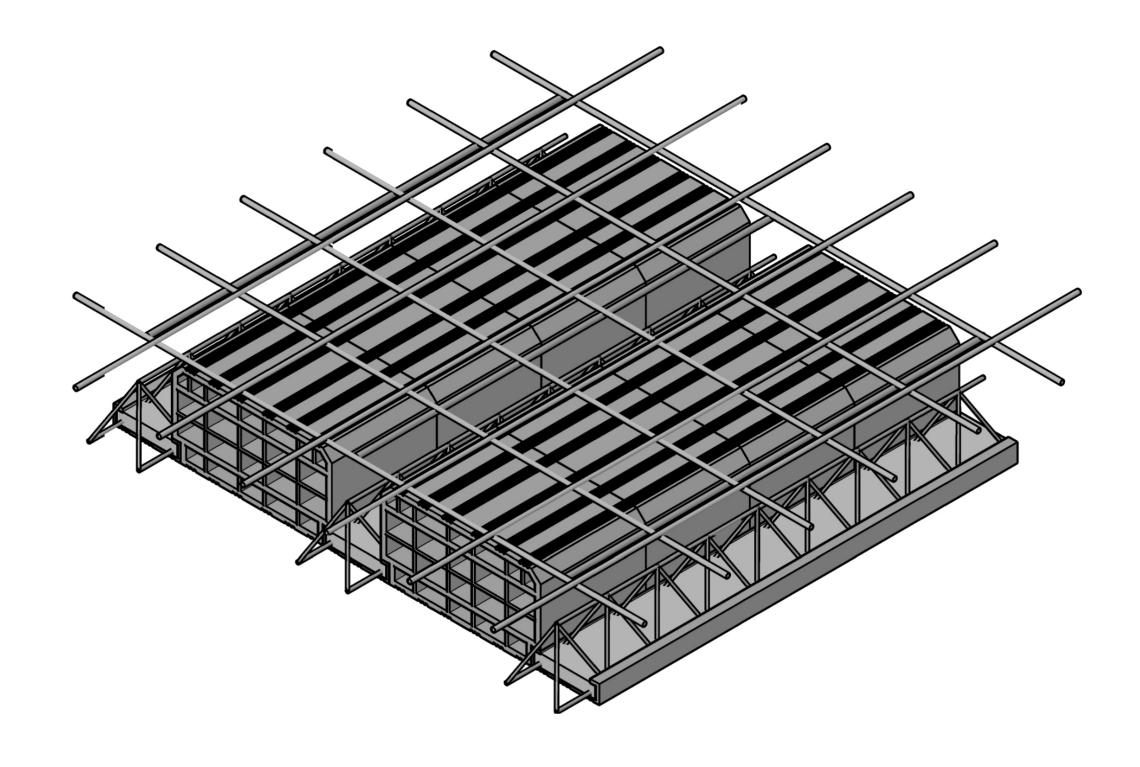

## GLUED LAMINATED TIMBER ARCADE | 1/5

- 1 PVC sheed
- 2 Timber planking
- 3 Joists
- 4 Vapor barrier
- 5 Polystyrene insulation panel 2,5 cm
- 6 Glued laminated timber beam 10 cm
- 7 Metal connection
- 8 Glued laminated timber pillar