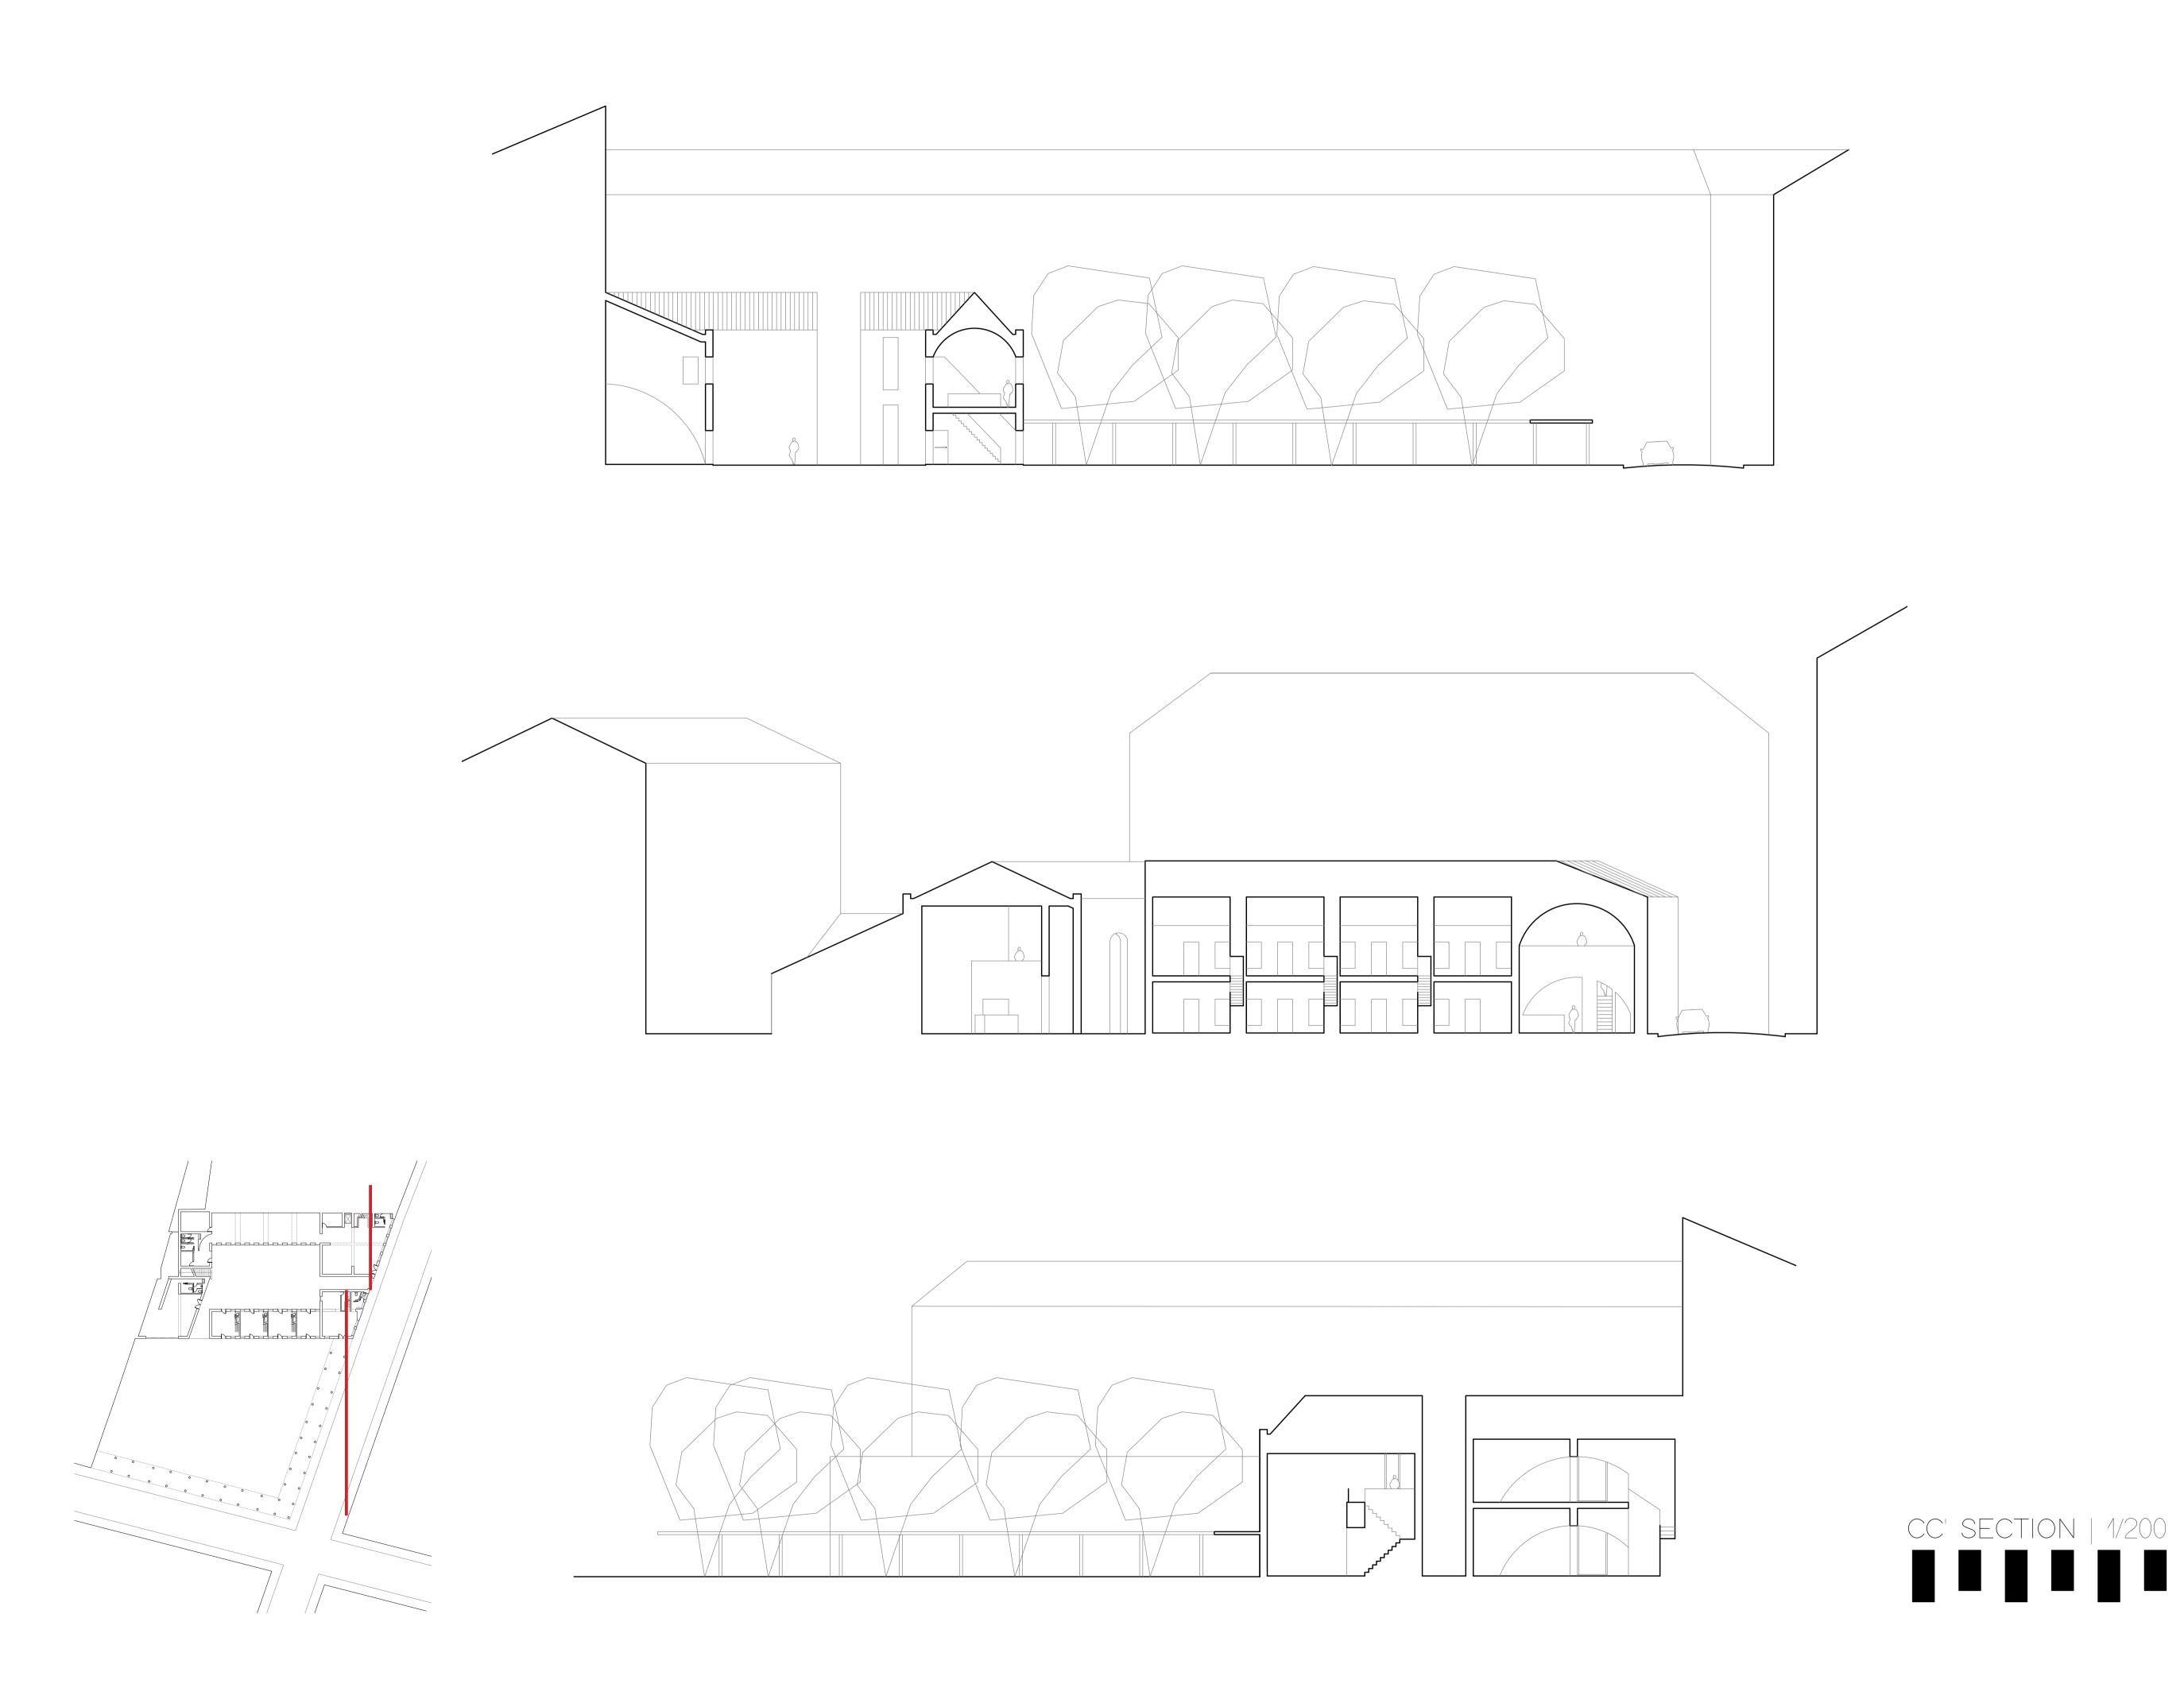

## TRANSPARENCY

Martina Checconi | Sanya Inthavong | Tiago Santos

2018

Project Based Design F | BME

SZERDAHELYI UTCA FACADE | 1/200

- 1 Interspace
- 2 Cement lime
- 3 Metal brackets
- 4 Thermal insulation panel
- 5 Brick blocks
- 6 Bricks