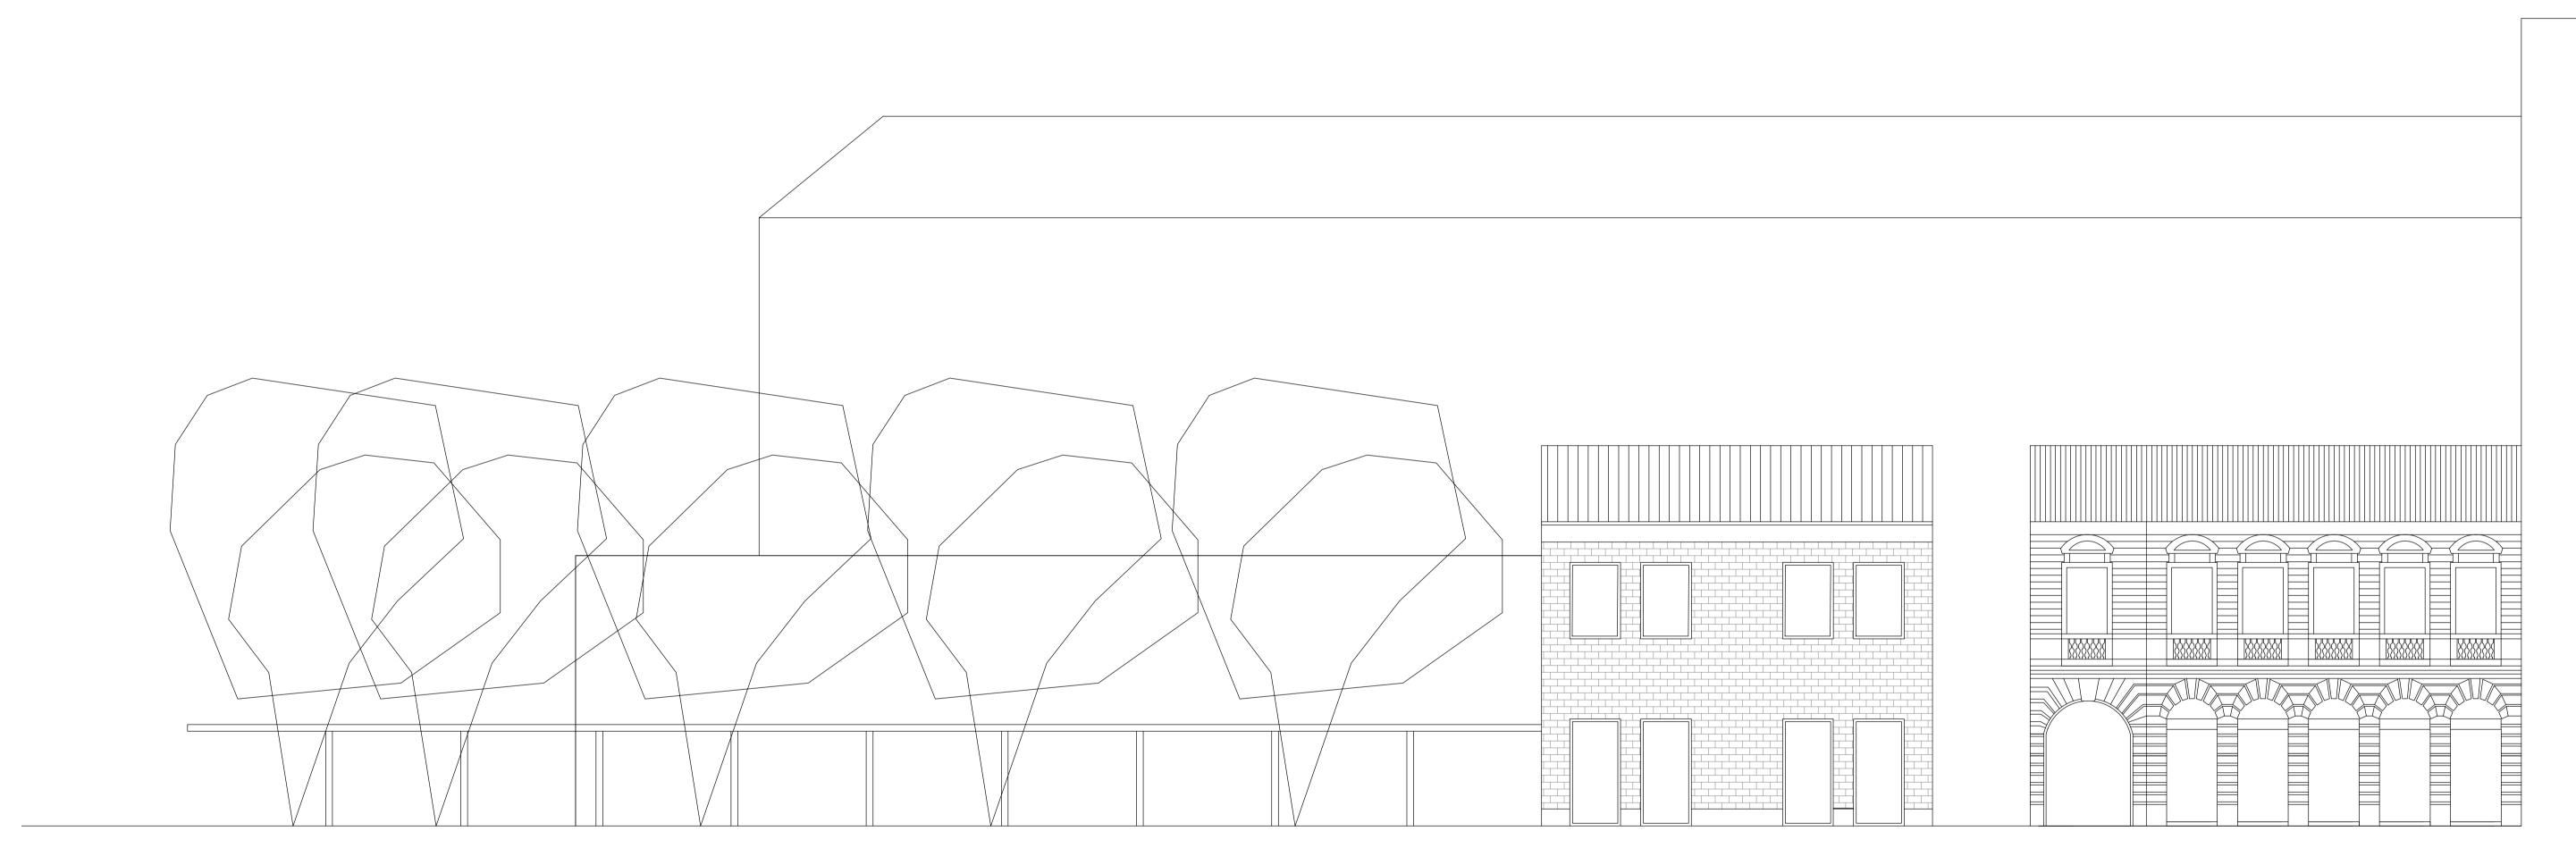

## TRANSPARENCY

Martina Checconi | Sanya Inthavong | Tiago Santos

2018

Project Based Design F | BME

SZERDAHELYI UTCA FACADE | 1/200

- 1 Interspace
- 2 Cement lime
- 3 Metal brackets
- 4 Thermal insulation panel
- 5 Brick blocks
- 6 Bricks