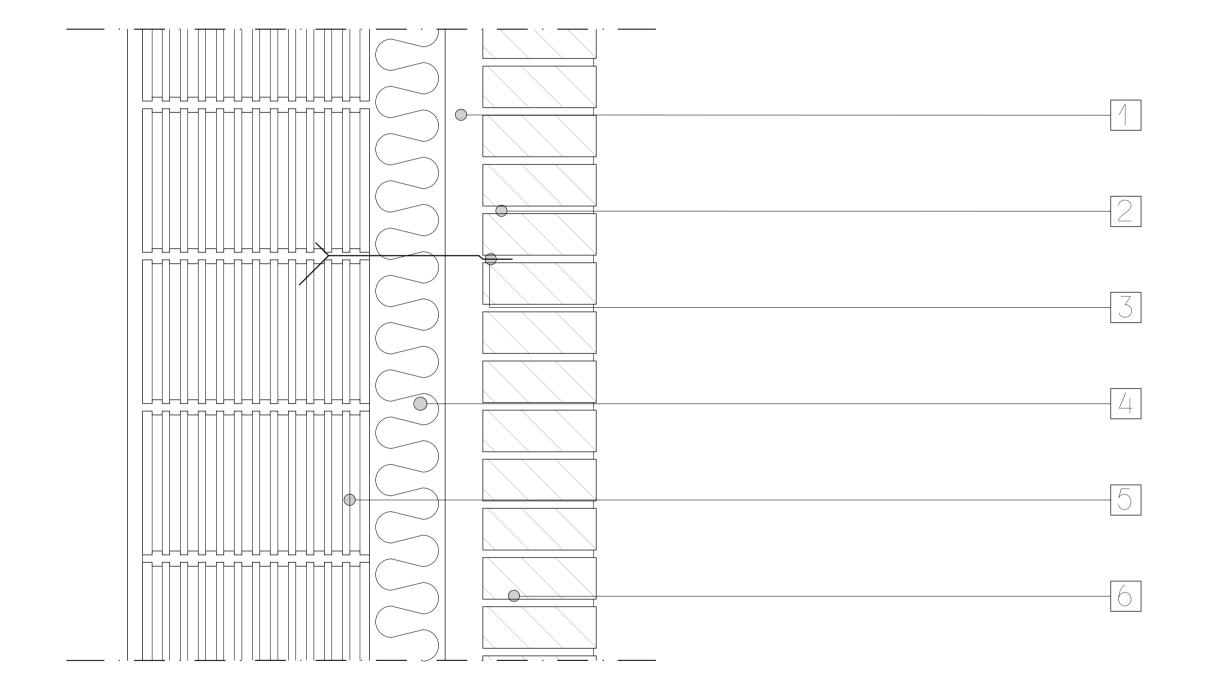

## TRANSPARENCY

Martina Checconi | Sanya Inthavong | Tiago Santos

2018

Project Based Design F | BME

SZERDAHELYI UTCA FACADE | 1/200

- 1 Interspace
- 2 Cement lime
- 3 Metal brackets
- 4 Thermal insulation panel
- 5 Brick blocks
- 6 Bricks